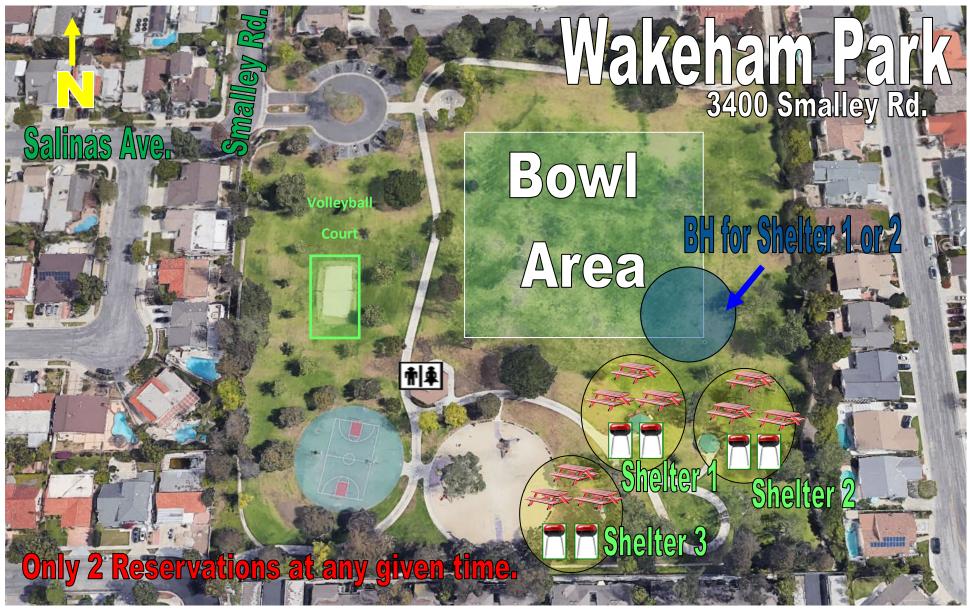

# Park Locations by Quadrant

**Q1**: Del Mesa (P5) **TeWinkle (P25)** Paularino (P18) Wakeham (P27) Shiffer (P21) Wimbledon (P29) **Q2**: Moon (P17) Balearic (P1) Smallwood (P22) Estancia (P6) Suburbia (P23) Gisler (P8) Tanager (P24) Mesa Verde (P16) **Q3**: Marina View (P15) Canyon (P3) Pinkley (P19) Fairview (P7) Shalimar (P20) Harper (P9) Heller (P10) Vista (P26) Wilson (P28) **Ketchum-Libolt (P12)** Lions (P14) Q4: Jordan (P11) **Brentwood (P2)** 

\*50 person max at Shelter

\*Picnic 1: 25 person max \*Picnic 2: Requires approval

**NO RESERVATIONS AT THIS PARK** 

\*25 person max at Picnic 1 \*26-50 people allowed with Area 1 rental

\*Shelter 1: 100 person max \*Shelter 3: 20 person max, no vendors/BH/extras of any kind

\*Theater for special events require approval

\*Shelter 2: 50 person max \*51-100 person max with Area rental

NO RESERVATIONS ON THIS SIDE OF THE PARK

\*Picnic 1: 30 person max, no BH \*Bowl Area requires approval

\*Picnic 1: 25 person max, no BH allowed \*Picnic 2: 25 person max

\*Shelter 1: 50 person max \*Shelter 2: 50 person max \*Shelter 3: 50 person max, no BH allowed \*Bowl Area requires approval, for special events only