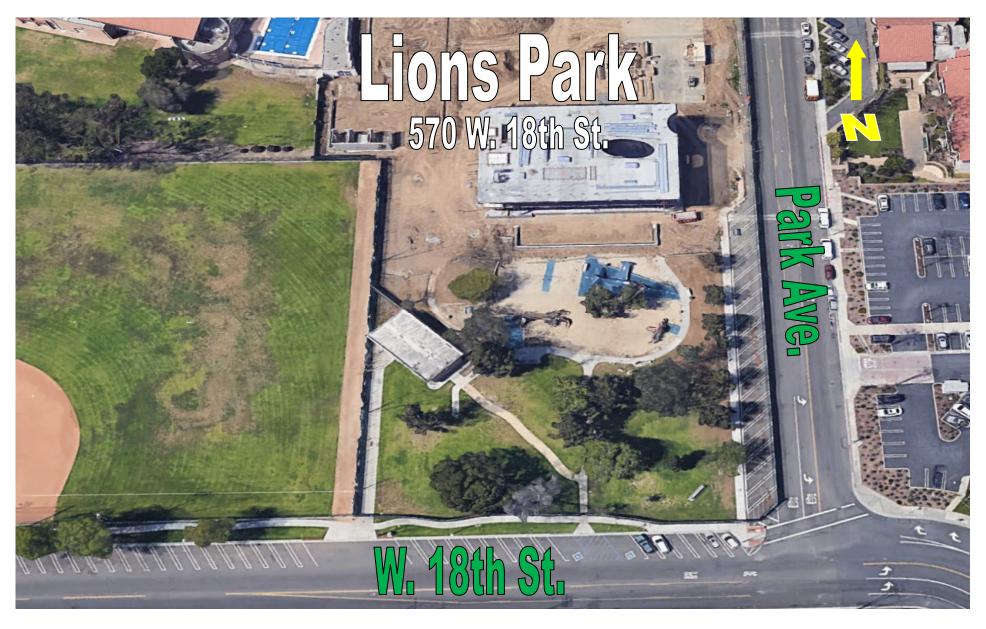

# Park Locations by Quadrant

**Q1**: Del Mesa (P5) **TeWinkle (P25)** Paularino (P18) Wakeham (P27) Shiffer (P21) Wimbledon (P29) **Q2**: Moon (P17) Balearic (P1) Smallwood (P22) Estancia (P6) Suburbia (P23) Gisler (P8) Tanager (P24) Mesa Verde (P16) **Q3**: Marina View (P15) Canyon (P3) Pinkley (P19) Fairview (P7) Shalimar (P20) Harper (P9) Heller (P10) Vista (P26) Wilson (P28) **Ketchum-Libolt (P12)** Lions (P14) Q4: Jordan (P11) **Brentwood (P2)** 