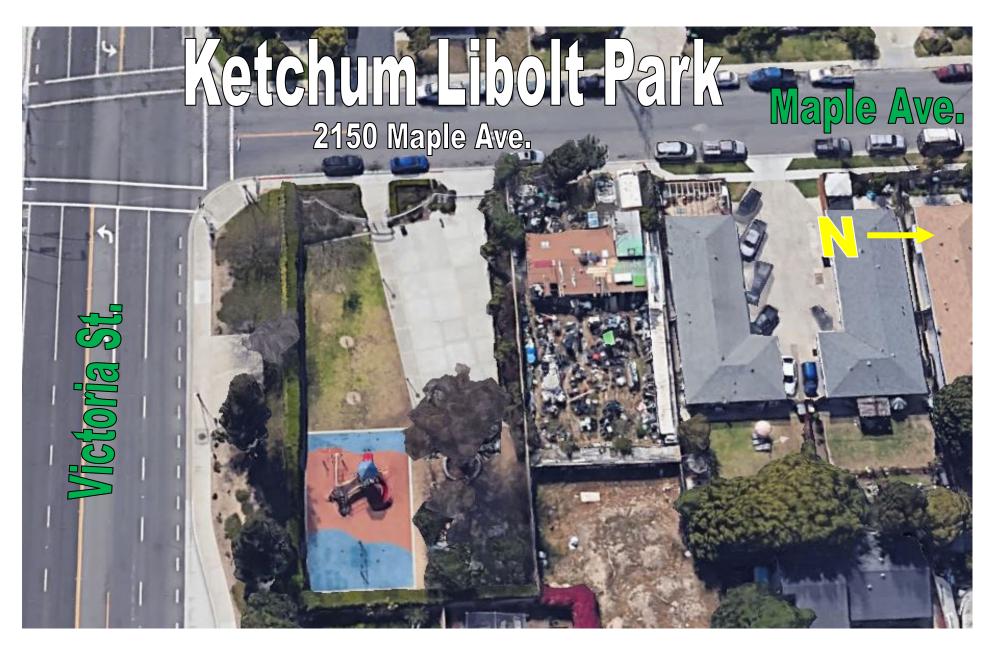

# Park Locations by Quadrant

**Q1**: Del Mesa (P5) **TeWinkle (P25)** Paularino (P18) Wakeham (P27) Shiffer (P21) Wimbledon (P29) **Q2**: Moon (P17) Balearic (P1) Smallwood (P22) Estancia (P6) Suburbia (P23) Gisler (P8) Tanager (P24) Mesa Verde (P16) **Q3**: Marina View (P15) Canyon (P3) Pinkley (P19) Fairview (P7) Shalimar (P20) Harper (P9) Heller (P10) Vista (P26) Wilson (P28) **Ketchum-Libolt (P12)** Lions (P14) Q4: Jordan (P11) **Brentwood (P2)** 