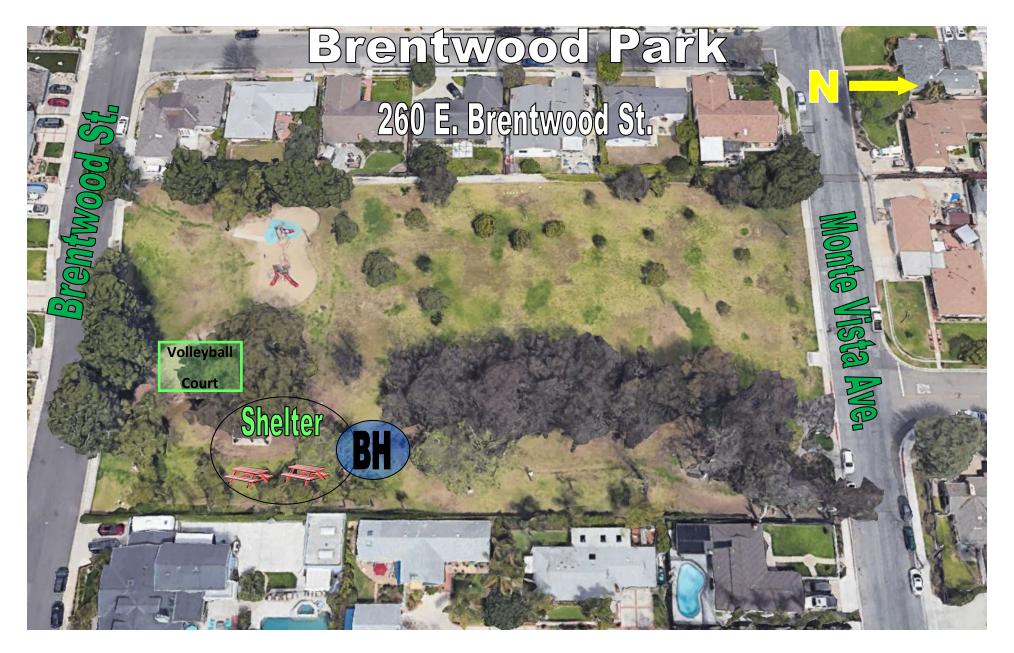

# Park Locations by Quadrant

**Q1**: Del Mesa (P5) **TeWinkle (P25)** Paularino (P18) Wakeham (P27) Shiffer (P21) Wimbledon (P29) **Q2**: Moon (P17) Balearic (P1) Smallwood (P22) Estancia (P6) Suburbia (P23) Gisler (P8) Tanager (P24) Mesa Verde (P16) **Q3**: Marina View (P15) Canyon (P3) Pinkley (P19) Fairview (P7) Shalimar (P20) Harper (P9) Heller (P10) Vista (P26) Wilson (P28) **Ketchum-Libolt (P12)** Lions (P14) Q4: Jordan (P11) **Brentwood (P2)** 