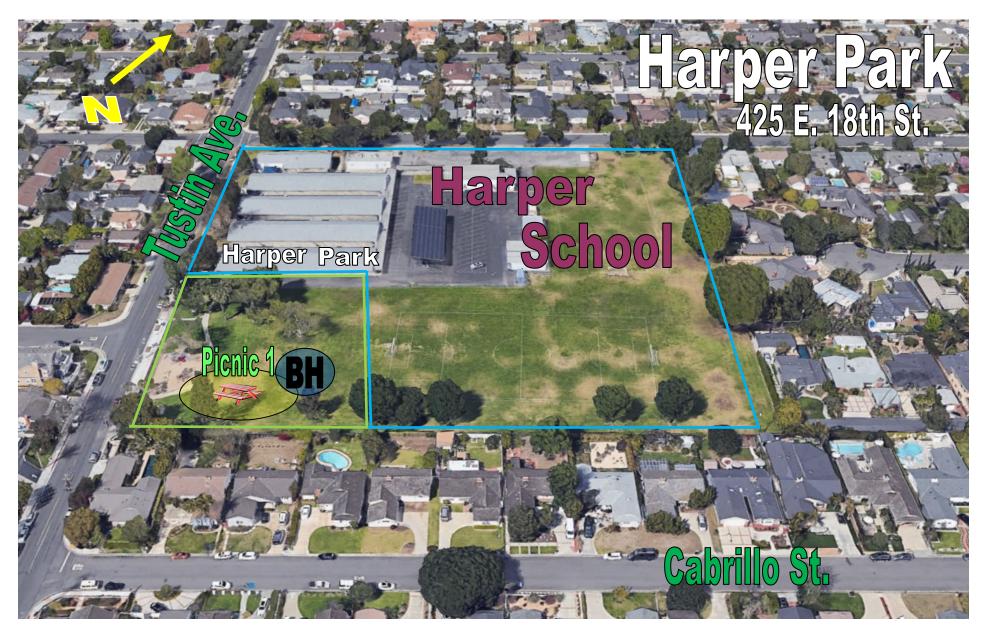

# Park Locations by Quadrant

**Q1**: Del Mesa (P5) **TeWinkle (P25)** Paularino (P18) Wakeham (P27) Shiffer (P21) Wimbledon (P29) **Q2**: Moon (P17) Balearic (P1) Smallwood (P22) Estancia (P6) Suburbia (P23) Gisler (P8) Tanager (P24) Mesa Verde (P16) **Q3**: Marina View (P15) Canyon (P3) Pinkley (P19) Fairview (P7) Shalimar (P20) Harper (P9) Heller (P10) Vista (P26) Wilson (P28) **Ketchum-Libolt (P12)** Lions (P14) Q4: Jordan (P11) **Brentwood (P2)** 

\*25 person max at Picnic 1

**NO RESERVATIONS AT THIS PARK** 

**NO RESERVATIONS AT THIS PARK** 

**NO RESERVATIONS AT THIS PARK** 

\*25 person max at shelter \*26-50 people with Open Area rental, Requires Approval