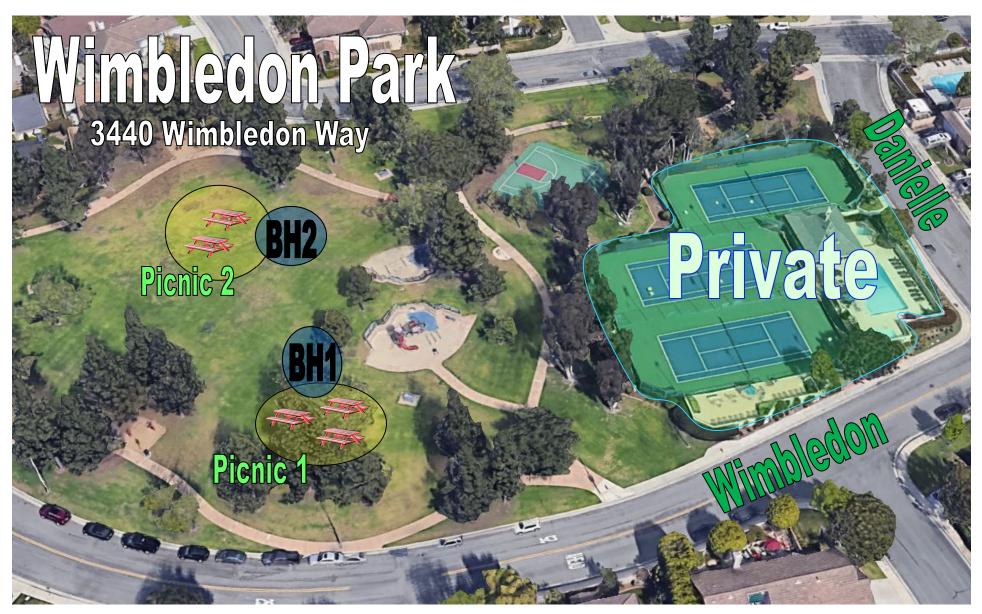

# Park Locations by Quadrant

**Q1**: Del Mesa (P5) **TeWinkle (P25)** Paularino (P18) Wakeham (P27) Shiffer (P21) Wimbledon (P29) **Q2**: Moon (P17) Balearic (P1) Smallwood (P22) Estancia (P6) Suburbia (P23) Gisler (P8) Tanager (P24) Mesa Verde (P16) **Q3**: Marina View (P15) Canyon (P3) Pinkley (P19) Fairview (P7) Shalimar (P20) Harper (P9) Heller (P10) Vista (P26) Wilson (P28) **Ketchum-Libolt (P12)** Lions (P14) Q4: Jordan (P11) **Brentwood (P2)** 

\*Picnic 1: 25 person max, no BH allowed \*Picnic 2: 25 person max

\*Shelter 1: 50 person max \*Shelter 2: 50 person max \*Shelter 3: 50 person max, no BH allowed \*Bowl Area requires approval, for special events only