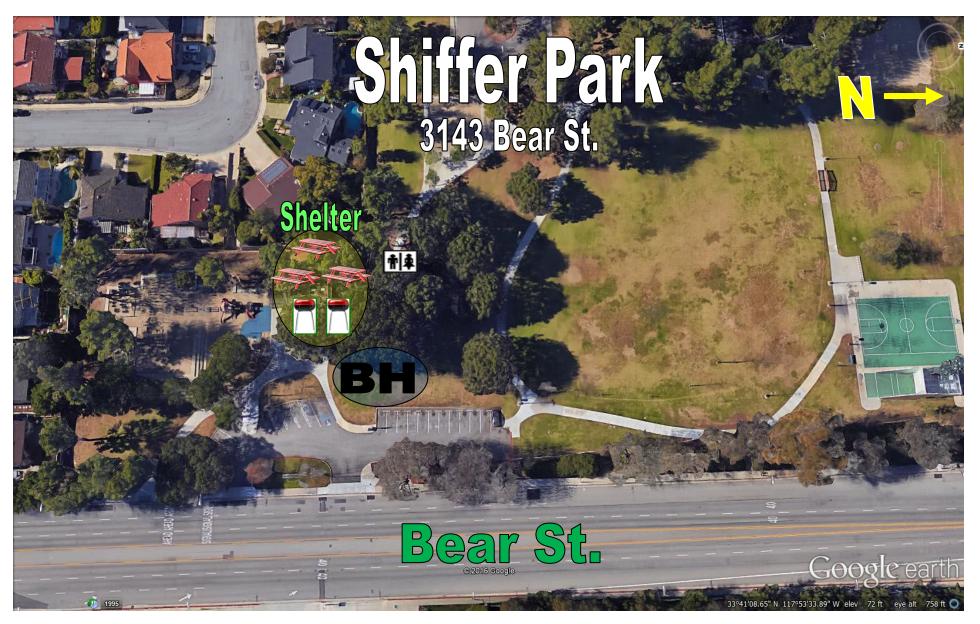

# Park Locations by Quadrant

**Q1**: Del Mesa (P5) **TeWinkle (P25)** Paularino (P18) Wakeham (P27) Shiffer (P21) Wimbledon (P29) **Q2**: Moon (P17) Balearic (P1) Smallwood (P22) Estancia (P6) Suburbia (P23) Gisler (P8) Tanager (P24) Mesa Verde (P16) **Q3**: Marina View (P15) Canyon (P3) Pinkley (P19) Fairview (P7) Shalimar (P20) Harper (P9) Heller (P10) Vista (P26) Wilson (P28) **Ketchum-Libolt (P12)** Lions (P14) Q4: Jordan (P11) **Brentwood (P2)** 

\*25 person max at Picnic 1

**NO RESERVATIONS AT THIS PARK** 

**NO RESERVATIONS AT THIS PARK** 

**NO RESERVATIONS AT THIS PARK** 

\*25 person max at shelter \*26-50 people with Open Area rental, Requires Approval