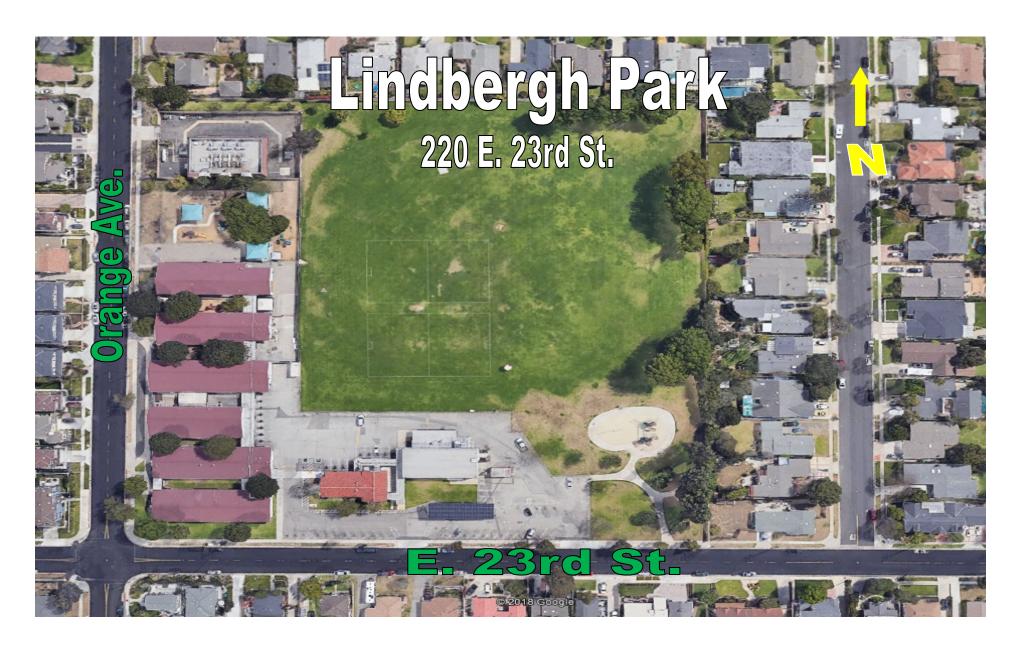

# Park Locations by Quadrant

**Q1**: Del Mesa (P5) **TeWinkle (P25)** Paularino (P18) Wakeham (P27) Shiffer (P21) Wimbledon (P29) **Q2**: Moon (P17) Balearic (P1) Smallwood (P22) Estancia (P6) Suburbia (P23) Gisler (P8) Tanager (P24) Mesa Verde (P16) **Q3**: Marina View (P15) Canyon (P3) Pinkley (P19) Fairview (P7) Shalimar (P20) Harper (P9) Heller (P10) Vista (P26) Wilson (P28) **Ketchum-Libolt (P12)** Lions (P14) Q4: Jordan (P11) **Brentwood (P2)** 

Civic Center (P4)

Lindbergh (P13)

**NO RESERVATIONS AT THIS PARK** 

\*25 person max at shelter

\*Picnic 1: 25 person max \*Picnic 2: 25 person max

**NO RESERVATIONS AT THIS PARK** 

\*50 person max at shelter \*25 max at Picnic 1, no BH allowed