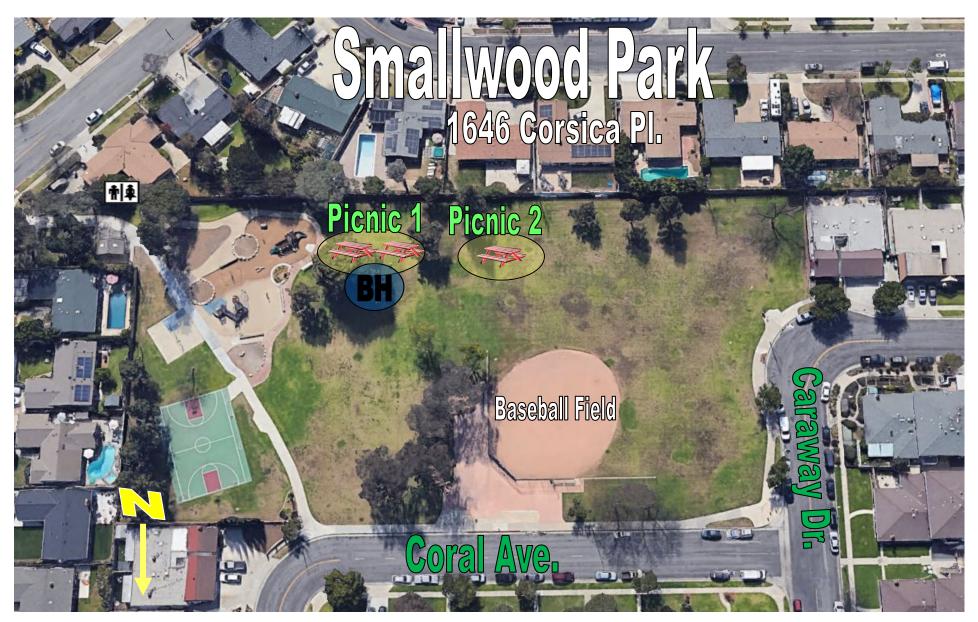

# Park Locations by Quadrant

**Q1**: Del Mesa (P5) **TeWinkle (P25)** Paularino (P18) Wakeham (P27) Shiffer (P21) Wimbledon (P29) **Q2**: Moon (P17) Balearic (P1) Smallwood (P22) Estancia (P6) Suburbia (P23) Gisler (P8) Tanager (P24) Mesa Verde (P16) **Q3**: Marina View (P15) Canyon (P3) Pinkley (P19) Fairview (P7) Shalimar (P20) Harper (P9) Heller (P10) Vista (P26) Wilson (P28) **Ketchum-Libolt (P12)** Lions (P14) Q4: Jordan (P11) **Brentwood (P2)** 

\*25 person max at shelter

\*25 person max at Picnic 1

\*25 person max at shelter \*26-50 people allowed with Area rental

\*25 person max at Picnic 1 \*25 person max at Picnic 2

**NO RESERVATIONS AT THIS PARK** 