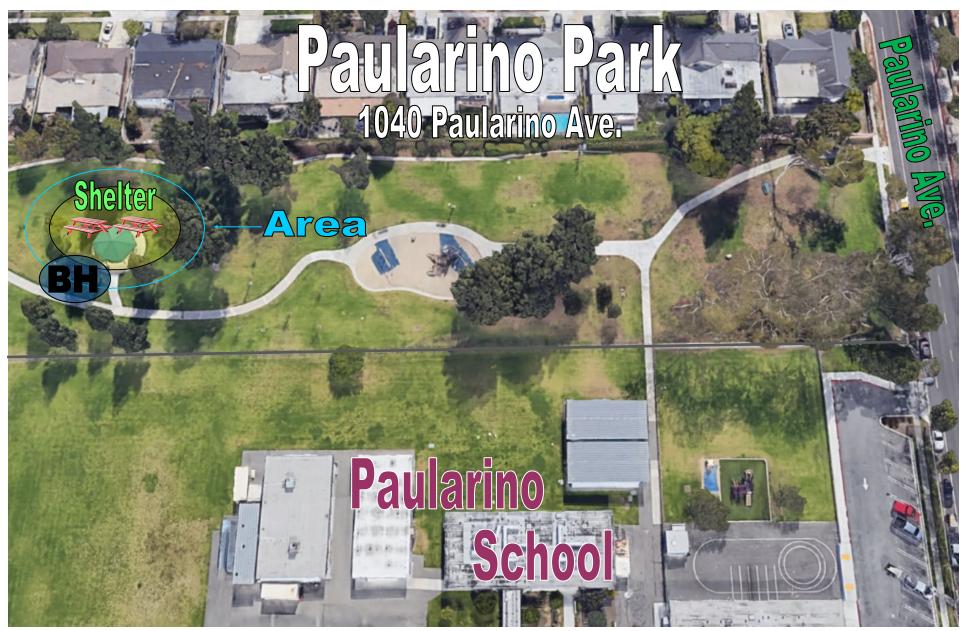

# Park Locations by Quadrant

**Q1**: Del Mesa (P5) **TeWinkle (P25)** Paularino (P18) Wakeham (P27) Shiffer (P21) Wimbledon (P29) **Q2**: Moon (P17) Balearic (P1) Smallwood (P22) Estancia (P6) Suburbia (P23) Gisler (P8) Tanager (P24) Mesa Verde (P16) **Q3**: Marina View (P15) Canyon (P3) Pinkley (P19) Fairview (P7) Shalimar (P20) Harper (P9) Heller (P10) Vista (P26) Wilson (P28) **Ketchum-Libolt (P12)** Lions (P14) Q4: Jordan (P11) **Brentwood (P2)** 