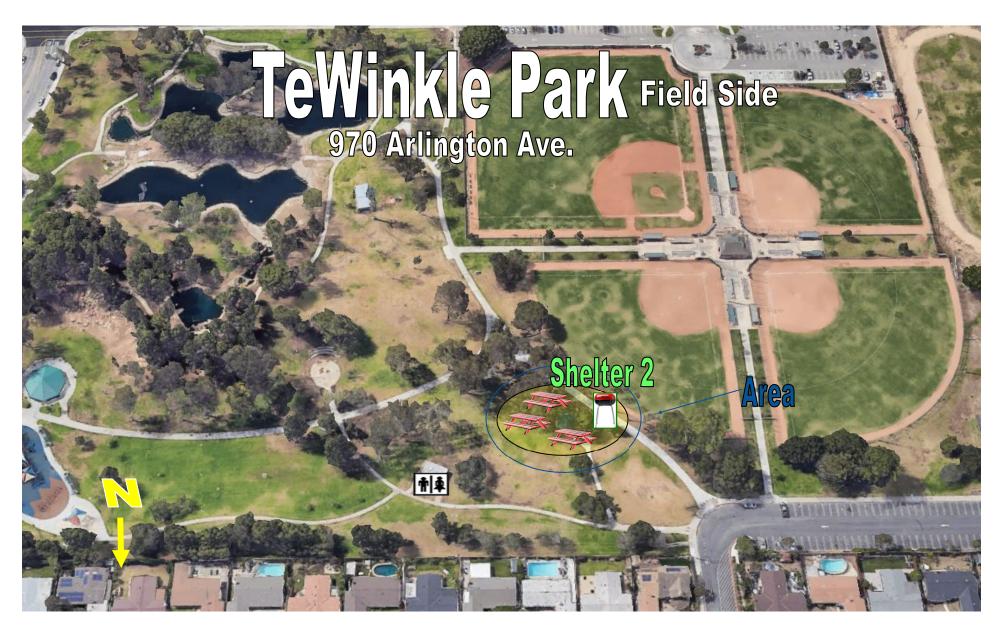

# Park Locations by Quadrant

**Q1**: Del Mesa (P5) **TeWinkle (P25)** Paularino (P18) Wakeham (P27) Shiffer (P21) Wimbledon (P29) **Q2**: Moon (P17) Balearic (P1) Smallwood (P22) Estancia (P6) Suburbia (P23) Gisler (P8) Tanager (P24) Mesa Verde (P16) **Q3**: Marina View (P15) Canyon (P3) Pinkley (P19) Fairview (P7) Shalimar (P20) Harper (P9) Heller (P10) Vista (P26) Wilson (P28) **Ketchum-Libolt (P12)** Lions (P14) Q4: Jordan (P11) **Brentwood (P2)** 

\*Theater for special events require approval

\*Shelter 2: 50 person max \*51-100 person max with Area rental

NO RESERVATIONS ON THIS SIDE OF THE PARK

\*Picnic 1: 30 person max, no BH \*Bowl Area requires approval