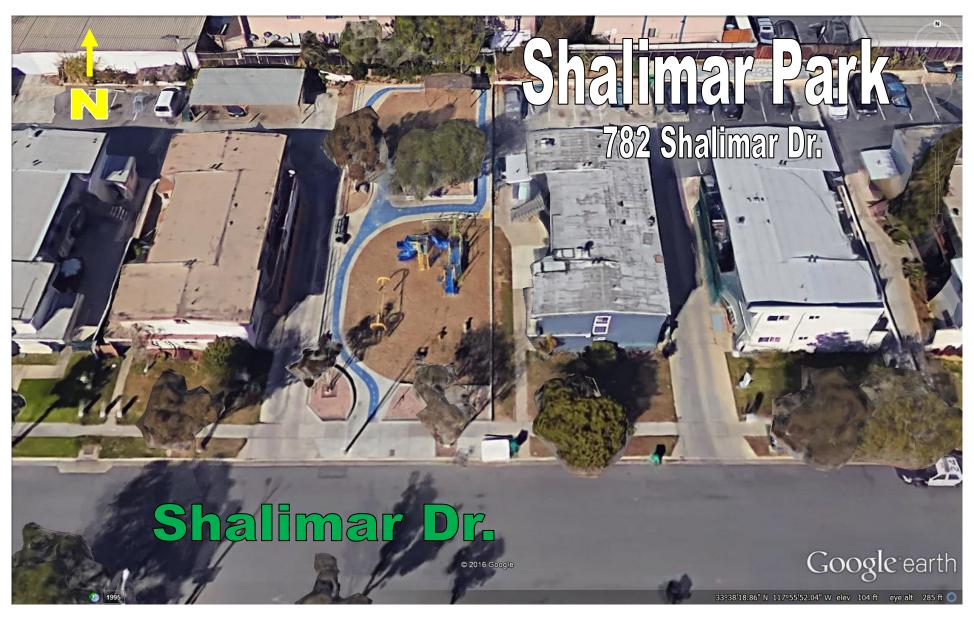

# Park Locations by Quadrant

**Q1**: Del Mesa (P5) **TeWinkle (P25)** Paularino (P18) Wakeham (P27) Shiffer (P21) Wimbledon (P29) **Q2**: Moon (P17) Balearic (P1) Smallwood (P22) Estancia (P6) Suburbia (P23) Gisler (P8) Tanager (P24) Mesa Verde (P16) **Q3**: Marina View (P15) Canyon (P3) Pinkley (P19) Fairview (P7) Shalimar (P20) Harper (P9) Heller (P10) Vista (P26) Wilson (P28) **Ketchum-Libolt (P12)** Lions (P14) Q4: Jordan (P11) **Brentwood (P2)** 

\*25 person max at Picnic 1

**NO RESERVATIONS AT THIS PARK** 

**NO RESERVATIONS AT THIS PARK** 

**NO RESERVATIONS AT THIS PARK** 

\*25 person max at shelter \*26-50 people with Open Area rental, Requires Approval