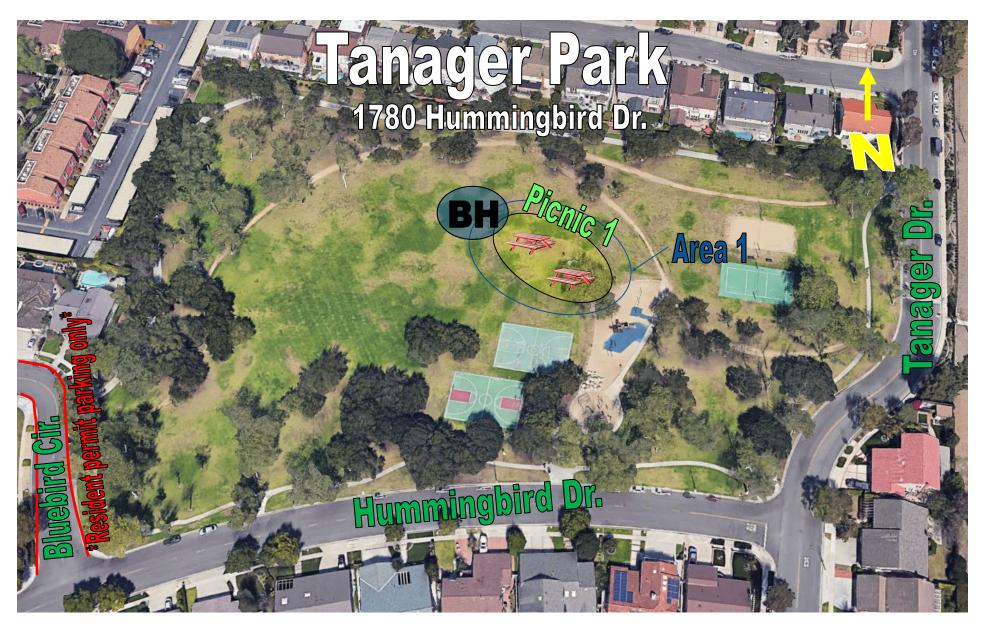

# Park Locations by Quadrant

**Q1**: Del Mesa (P5) **TeWinkle (P25)** Paularino (P18) Wakeham (P27) Shiffer (P21) Wimbledon (P29) **Q2**: Moon (P17) Balearic (P1) Smallwood (P22) Estancia (P6) Suburbia (P23) Gisler (P8) Tanager (P24) Mesa Verde (P16) **Q3**: Marina View (P15) Canyon (P3) Pinkley (P19) Fairview (P7) Shalimar (P20) Harper (P9) Heller (P10) Vista (P26) Wilson (P28) **Ketchum-Libolt (P12)** Lions (P14) Q4: Jordan (P11) **Brentwood (P2)** 

\*Picnic 1: 50 person max \*Area 1: 51+, Requires Approval

\*25 person max at shelter

\*Requires Approval

\*25 person max at Picnic 1

\*25 person max at Picnic 1

\*Picnic 1: 50 person max

\*Picnic 2: 25 person max