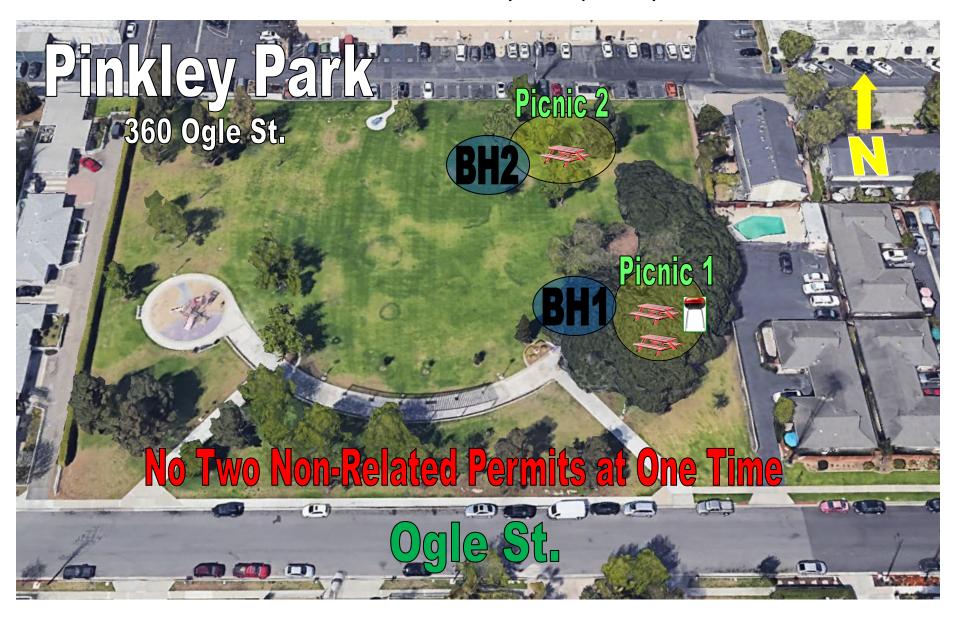

# Park Locations by Quadrant

**Q1**: Del Mesa (P5) **TeWinkle (P25)** Paularino (P18) Wakeham (P27) Shiffer (P21) Wimbledon (P29) **Q2**: Moon (P17) Balearic (P1) Smallwood (P22) Estancia (P6) Suburbia (P23) Gisler (P8) Tanager (P24) Mesa Verde (P16) **Q3**: Marina View (P15) Canyon (P3) Pinkley (P19) Fairview (P7) Shalimar (P20) Harper (P9) Heller (P10) Vista (P26) Wilson (P28) **Ketchum-Libolt (P12)** Lions (P14) Q4: Jordan (P11) **Brentwood (P2)** 

Civic Center (P4)

Lindbergh (P13)

**NO RESERVATIONS AT THIS PARK** 

\*25 person max at shelter

\*Picnic 1: 25 person max \*Picnic 2: 25 person max

**NO RESERVATIONS AT THIS PARK** 

\*50 person max at shelter \*25 max at Picnic 1, no BH allowed

\*Picnic 1: 50 person max \*Area 1: 51+, Requires Approval

\*25 person max at shelter

\*Requires Approval

\*25 person max at Picnic 1

\*25 person max at Picnic 1

\*Picnic 1: 50 person max

\*Picnic 2: 25 person max