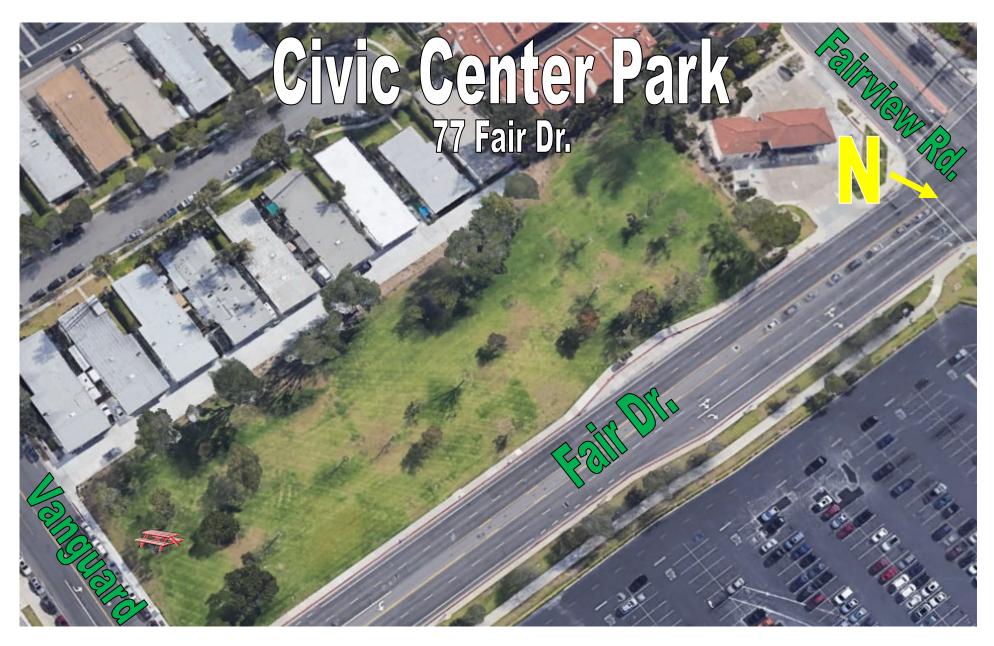

Civic Center (P4)

Lindbergh (P13)

**NO RESERVATIONS AT THIS PARK** 

\*25 person max at shelter

\*Picnic 1: 25 person max \*Picnic 2: 25 person max

**NO RESERVATIONS AT THIS PARK** 

\*50 person max at shelter \*25 max at Picnic 1, no BH allowed