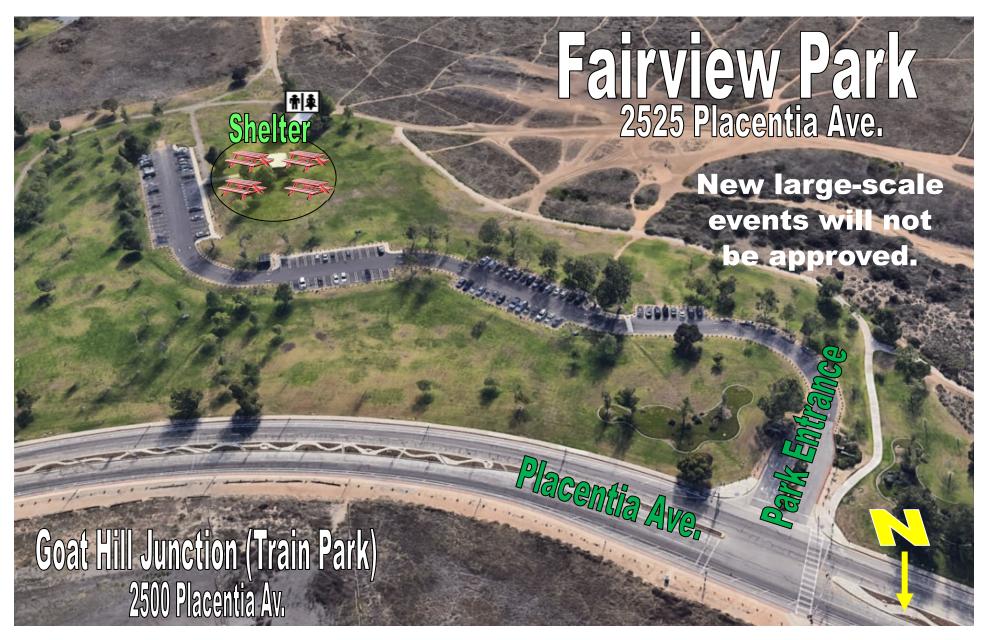

# Park Locations by Quadrant

**Q1**: Del Mesa (P5) **TeWinkle (P25)** Paularino (P18) Wakeham (P27) Shiffer (P21) Wimbledon (P29) **Q2**: Moon (P17) Balearic (P1) Smallwood (P22) Estancia (P6) Suburbia (P23) Gisler (P8) Tanager (P24) Mesa Verde (P16) **Q3**: Marina View (P15) Canyon (P3) Pinkley (P19) Fairview (P7) Shalimar (P20) Harper (P9) Heller (P10) Vista (P26) Wilson (P28) **Ketchum-Libolt (P12)** Lions (P14) Q4: Jordan (P11) **Brentwood (P2)** 

\*Picnic 1: 50 person max \*Area 1: 51+, Requires Approval

\*25 person max at shelter

\*Requires Approval

\*25 person max at Picnic 1

\*25 person max at Picnic 1

\*Picnic 1: 50 person max

\*Picnic 2: 25 person max