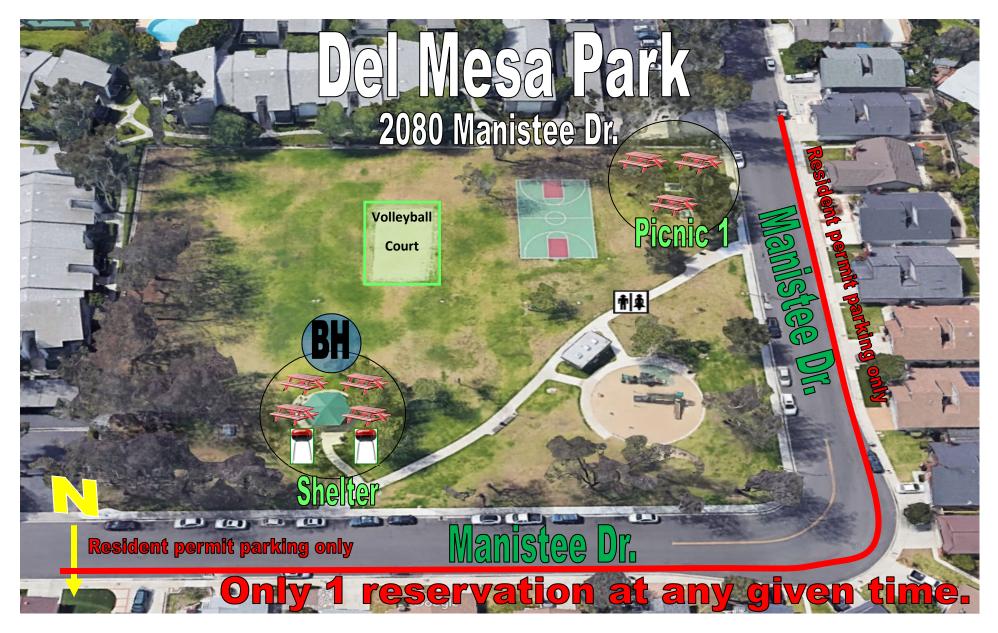

Civic Center (P4)

Lindbergh (P13)

**NO RESERVATIONS AT THIS PARK** 

\*25 person max at shelter

\*Picnic 1: 25 person max \*Picnic 2: 25 person max

**NO RESERVATIONS AT THIS PARK** 

\*50 person max at shelter \*25 max at Picnic 1, no BH allowed