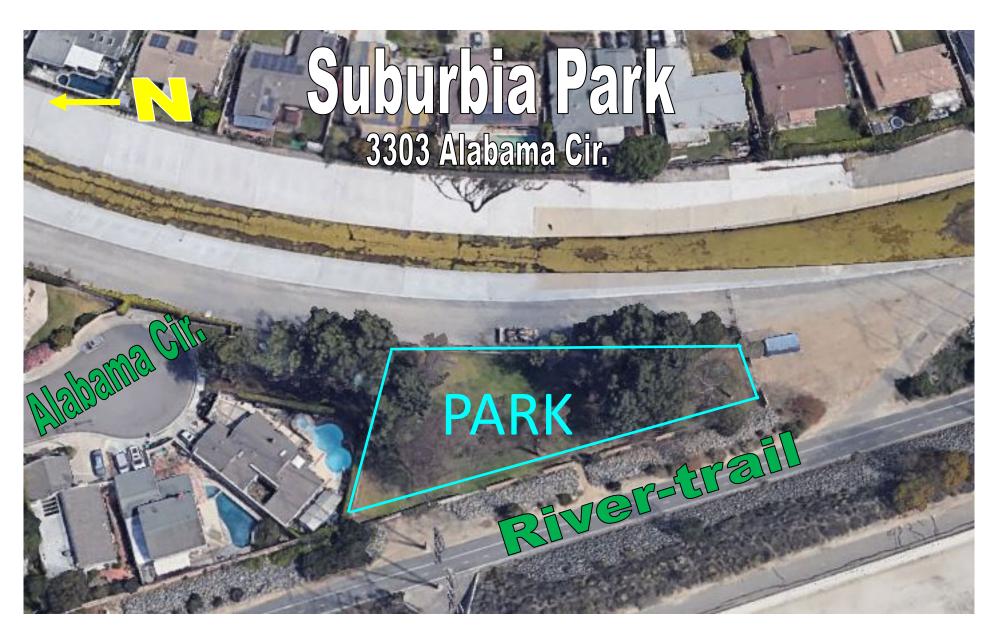

# Park Locations by Quadrant

**Q1**: Del Mesa (P5) **TeWinkle (P25)** Paularino (P18) Wakeham (P27) Shiffer (P21) Wimbledon (P29) **Q2**: Moon (P17) Balearic (P1) Smallwood (P22) Estancia (P6) Suburbia (P23) Gisler (P8) Tanager (P24) Mesa Verde (P16) **Q3**: Marina View (P15) Canyon (P3) Pinkley (P19) Fairview (P7) Shalimar (P20) Harper (P9) Heller (P10) Vista (P26) Wilson (P28) **Ketchum-Libolt (P12)** Lions (P14) Q4: Jordan (P11) **Brentwood (P2)** 

Civic Center (P4)

Lindbergh (P13)

**NO RESERVATIONS AT THIS PARK** 

\*25 person max at shelter

\*Picnic 1: 25 person max \*Picnic 2: 25 person max

**NO RESERVATIONS AT THIS PARK** 

\*50 person max at shelter \*25 max at Picnic 1, no BH allowed