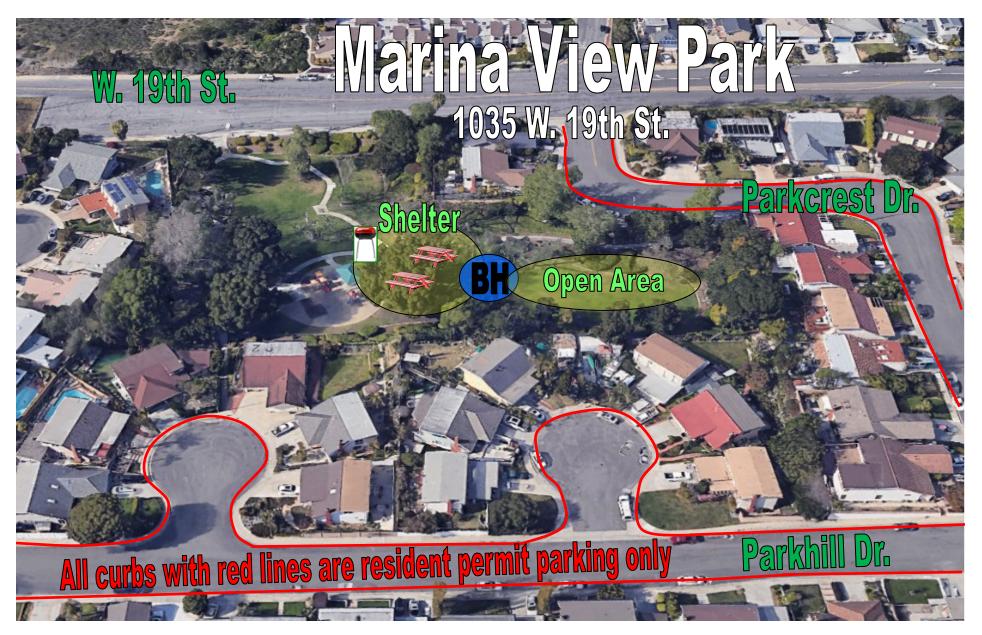

# Park Locations by Quadrant

**Q1**: Del Mesa (P5) **TeWinkle (P25)** Paularino (P18) Wakeham (P27) Shiffer (P21) Wimbledon (P29) **Q2**: Moon (P17) Balearic (P1) Smallwood (P22) Estancia (P6) Suburbia (P23) Gisler (P8) Tanager (P24) Mesa Verde (P16) **Q3**: Marina View (P15) Canyon (P3) Pinkley (P19) Fairview (P7) Shalimar (P20) Harper (P9) Heller (P10) Vista (P26) Wilson (P28) **Ketchum-Libolt (P12)** Lions (P14) Q4: Jordan (P11) **Brentwood (P2)** 