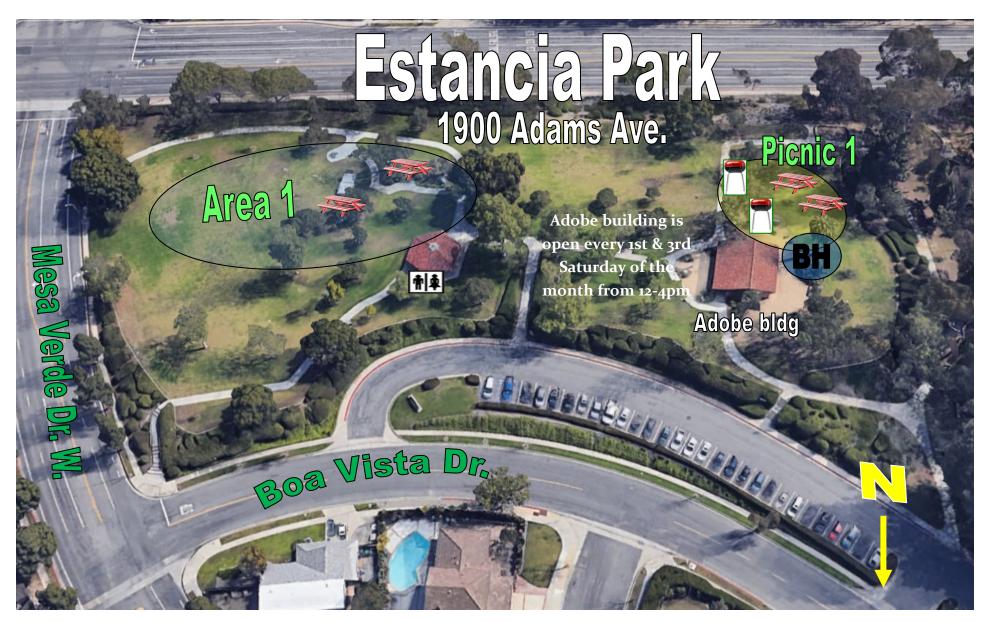

\*Picnic 1: 50 person max \*Area 1: 51+, Requires Approval

\*25 person max at shelter

\*Requires Approval

\*25 person max at Picnic 1

\*25 person max at Picnic 1

\*Picnic 1: 50 person max

\*Picnic 2: 25 person max