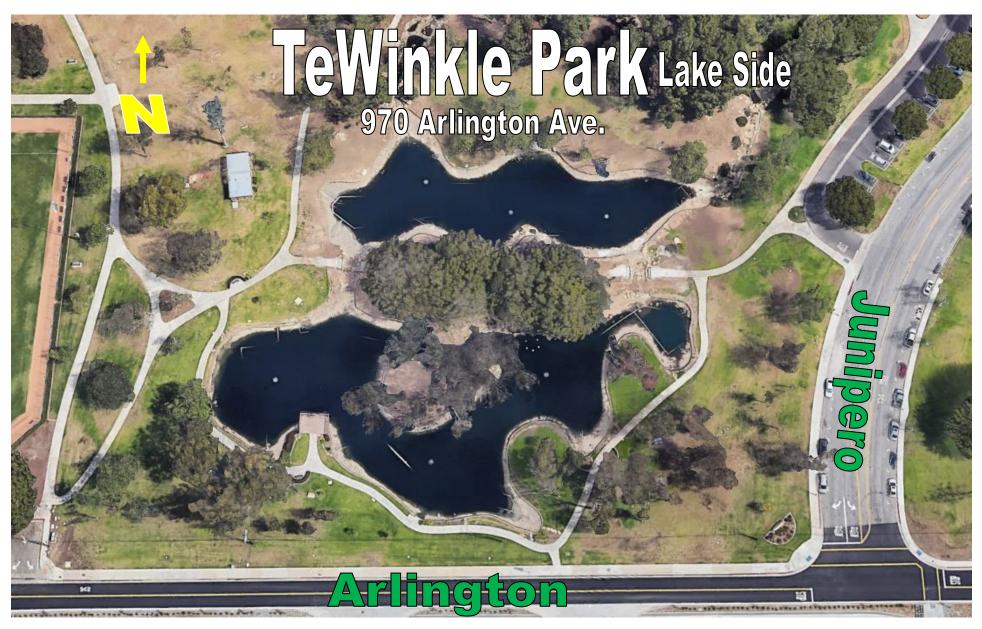

# Park Locations by Quadrant

**Q1**: Del Mesa (P5) **TeWinkle (P25)** Paularino (P18) Wakeham (P27) Shiffer (P21) Wimbledon (P29) **Q2**: Moon (P17) Balearic (P1) Smallwood (P22) Estancia (P6) Suburbia (P23) Gisler (P8) Tanager (P24) Mesa Verde (P16) **Q3**: Marina View (P15) Canyon (P3) Pinkley (P19) Fairview (P7) Shalimar (P20) Harper (P9) Heller (P10) Vista (P26) Wilson (P28) **Ketchum-Libolt (P12)** Lions (P14) Q4: Jordan (P11) **Brentwood (P2)** 

Civic Center (P4)

Lindbergh (P13)

**NO RESERVATIONS AT THIS PARK** 

\*25 person max at shelter

\*Picnic 1: 25 person max \*Picnic 2: 25 person max

**NO RESERVATIONS AT THIS PARK** 

\*50 person max at shelter \*25 max at Picnic 1, no BH allowed

\*Picnic 1: 50 person max \*Area 1: 51+, Requires Approval

\*25 person max at shelter

\*Requires Approval

\*25 person max at Picnic 1

\*25 person max at Picnic 1

\*Picnic 1: 50 person max

\*Picnic 2: 25 person max