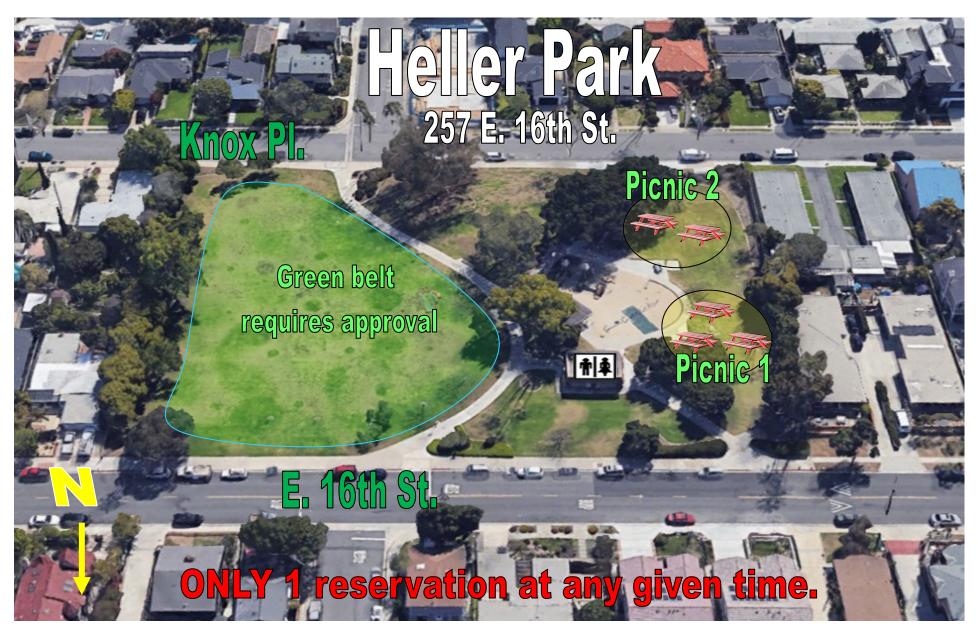

# Park Locations by Quadrant

**Q1**: Del Mesa (P5) **TeWinkle (P25)** Paularino (P18) Wakeham (P27) Shiffer (P21) Wimbledon (P29) **Q2**: Moon (P17) Balearic (P1) Smallwood (P22) Estancia (P6) Suburbia (P23) Gisler (P8) Tanager (P24) Mesa Verde (P16) **Q3**: Marina View (P15) Canyon (P3) Pinkley (P19) Fairview (P7) Shalimar (P20) Harper (P9) Heller (P10) Vista (P26) Wilson (P28) **Ketchum-Libolt (P12)** Lions (P14) Q4: Jordan (P11) **Brentwood (P2)** 

\*25 person max at shelter

\*25 person max at Picnic 1

\*25 person max at shelter \*26-50 people allowed with Area rental

\*25 person max at Picnic 1 \*25 person max at Picnic 2

**NO RESERVATIONS AT THIS PARK** 