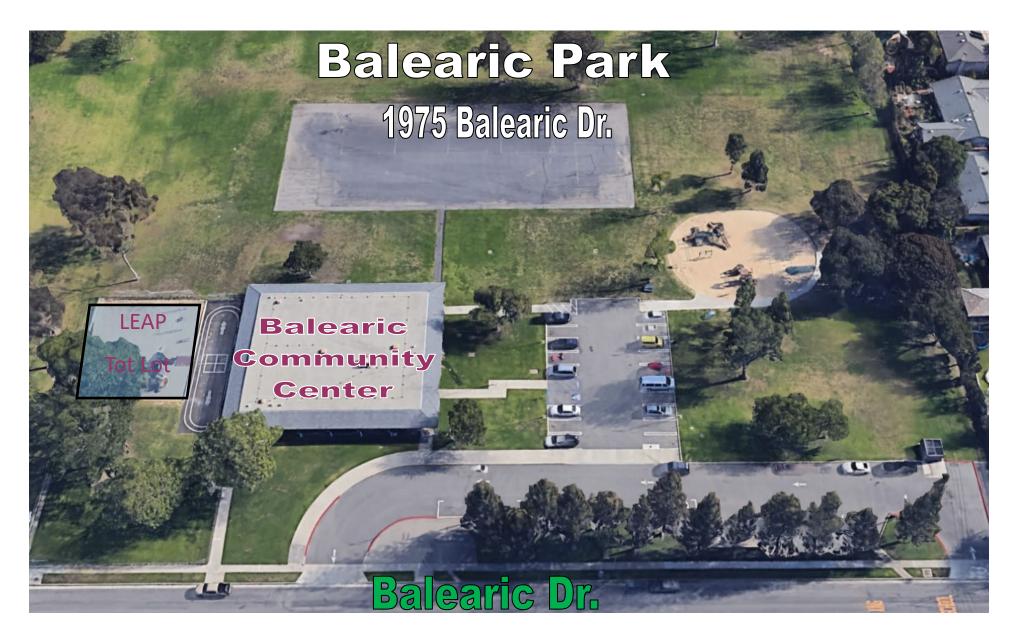

# Park Locations by Quadrant

**Q1**: Del Mesa (P5) **TeWinkle (P25)** Paularino (P18) Wakeham (P27) Shiffer (P21) Wimbledon (P29) **Q2**: Moon (P17) Balearic (P1) Smallwood (P22) Estancia (P6) Suburbia (P23) Gisler (P8) Tanager (P24) Mesa Verde (P16) **Q3**: Marina View (P15) Canyon (P3) Pinkley (P19) Fairview (P7) Shalimar (P20) Harper (P9) Heller (P10) Vista (P26) Wilson (P28) **Ketchum-Libolt (P12)** Lions (P14) Q4: Jordan (P11) **Brentwood (P2)** 