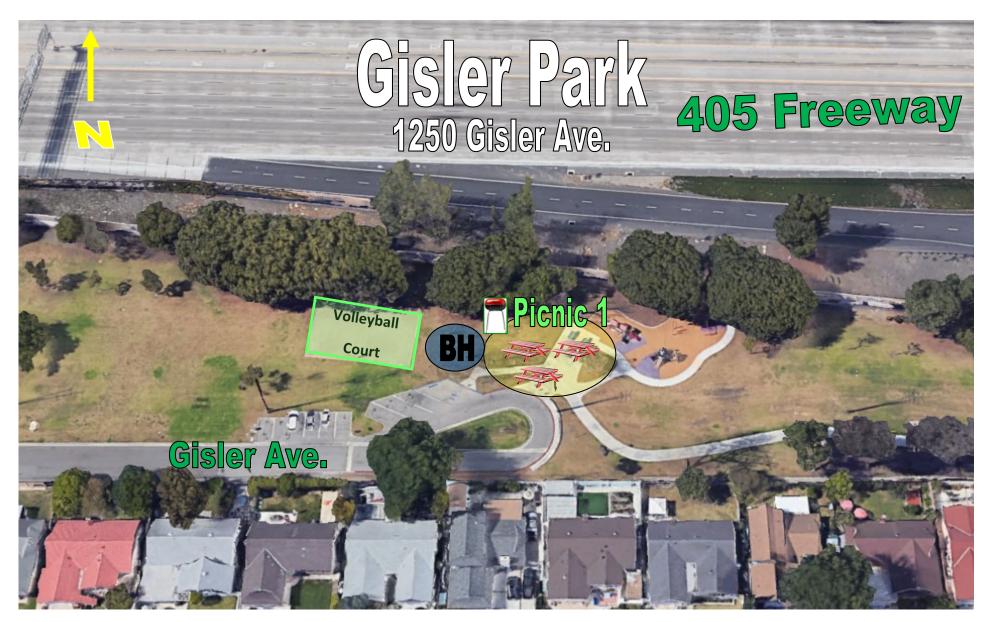

# Park Locations by Quadrant

**Q1**: Del Mesa (P5) **TeWinkle (P25)** Paularino (P18) Wakeham (P27) Shiffer (P21) Wimbledon (P29) **Q2**: Moon (P17) Balearic (P1) Smallwood (P22) Estancia (P6) Suburbia (P23) Gisler (P8) Tanager (P24) Mesa Verde (P16) **Q3**: Marina View (P15) Canyon (P3) Pinkley (P19) Fairview (P7) Shalimar (P20) Harper (P9) Heller (P10) Vista (P26) Wilson (P28) **Ketchum-Libolt (P12)** Lions (P14) Q4: Jordan (P11) **Brentwood (P2)** 

\*Picnic 1: 50 person max \*Area 1: 51+, Requires Approval

\*25 person max at shelter

\*Requires Approval

\*25 person max at Picnic 1

\*25 person max at Picnic 1

\*Picnic 1: 50 person max

\*Picnic 2: 25 person max