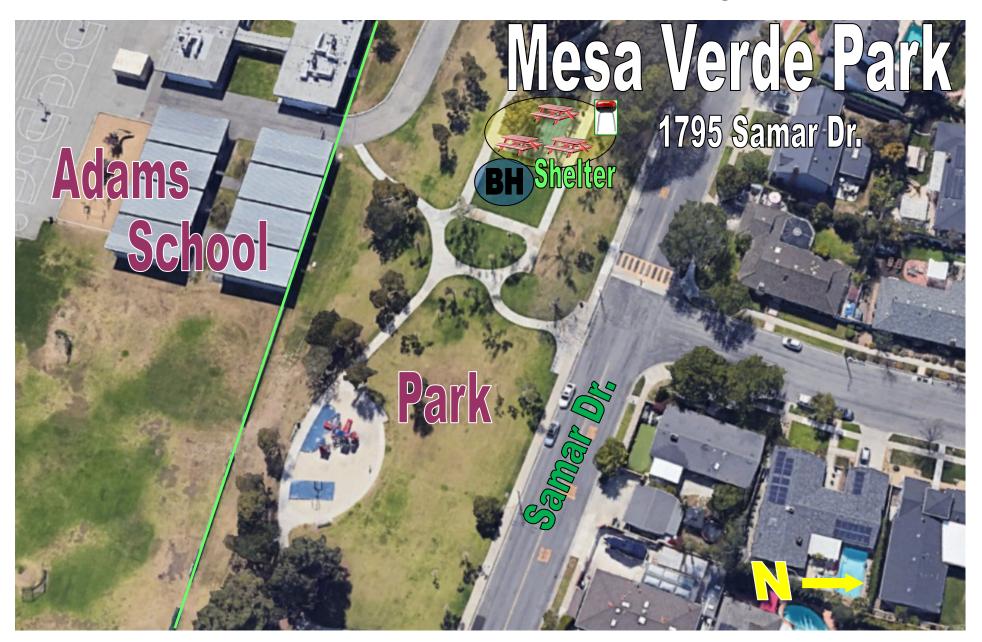

# Park Locations by Quadrant

**Q1**: Del Mesa (P5) **TeWinkle (P25)** Paularino (P18) Wakeham (P27) Shiffer (P21) Wimbledon (P29) **Q2**: Moon (P17) Balearic (P1) Smallwood (P22) Estancia (P6) Suburbia (P23) Gisler (P8) Tanager (P24) Mesa Verde (P16) **Q3**: Marina View (P15) Canyon (P3) Pinkley (P19) Fairview (P7) Shalimar (P20) Harper (P9) Heller (P10) Vista (P26) Wilson (P28) **Ketchum-Libolt (P12)** Lions (P14) Q4: Jordan (P11) **Brentwood (P2)** 