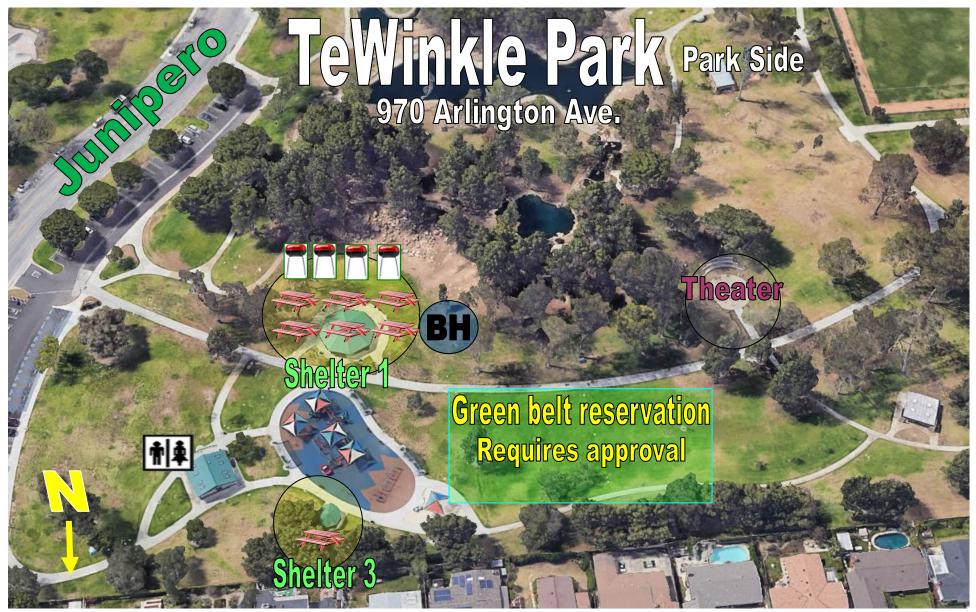

# Park Locations by Quadrant

**Q1**: Del Mesa (P5) **TeWinkle (P25)** Paularino (P18) Wakeham (P27) Shiffer (P21) Wimbledon (P29) **Q2**: Moon (P17) Balearic (P1) Smallwood (P22) Estancia (P6) Suburbia (P23) Gisler (P8) Tanager (P24) Mesa Verde (P16) **Q3**: Marina View (P15) Canyon (P3) Pinkley (P19) Fairview (P7) Shalimar (P20) Harper (P9) Heller (P10) Vista (P26) Wilson (P28) **Ketchum-Libolt (P12)** Lions (P14) Q4: Jordan (P11) **Brentwood (P2)** 

\*50 person max at Shelter

\*Picnic 1: 25 person max \*Picnic 2: Requires approval

**NO RESERVATIONS AT THIS PARK** 

\*25 person max at Picnic 1 \*26-50 people allowed with Area 1 rental

\*Shelter 1: 100 person max \*Shelter 3: 20 person max, no vendors/BH/extras of any kind

\*Theater for special events require approval

\*Shelter 2: 50 person max \*51-100 person max with Area rental

NO RESERVATIONS ON THIS SIDE OF THE PARK

\*Picnic 1: 30 person max, no BH \*Bowl Area requires approval