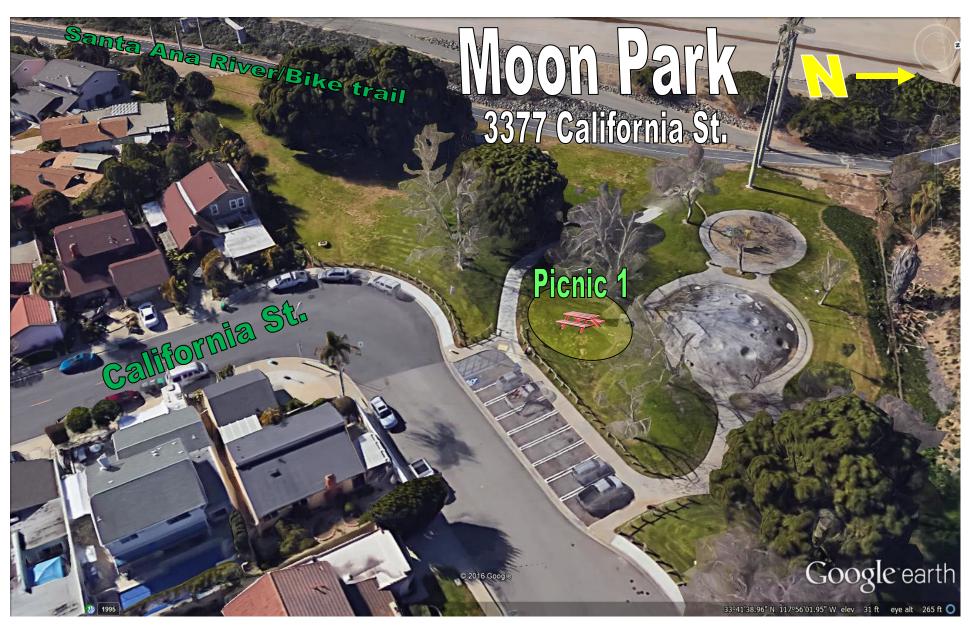

# Park Locations by Quadrant

**Q1**: Del Mesa (P5) **TeWinkle (P25)** Paularino (P18) Wakeham (P27) Shiffer (P21) Wimbledon (P29) **Q2**: Moon (P17) Balearic (P1) Smallwood (P22) Estancia (P6) Suburbia (P23) Gisler (P8) Tanager (P24) Mesa Verde (P16) **Q3**: Marina View (P15) Canyon (P3) Pinkley (P19) Fairview (P7) Shalimar (P20) Harper (P9) Heller (P10) Vista (P26) Wilson (P28) **Ketchum-Libolt (P12)** Lions (P14) Q4: Jordan (P11) **Brentwood (P2)** 