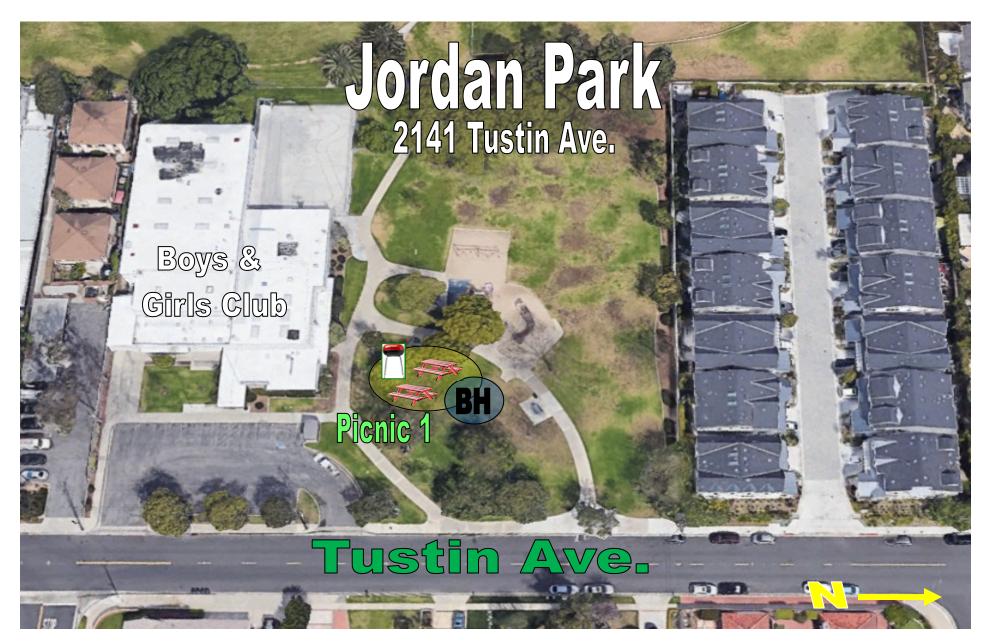

# Park Locations by Quadrant

**Q1**: Del Mesa (P5) **TeWinkle (P25)** Paularino (P18) Wakeham (P27) Shiffer (P21) Wimbledon (P29) **Q2**: Moon (P17) Balearic (P1) Smallwood (P22) Estancia (P6) Suburbia (P23) Gisler (P8) Tanager (P24) Mesa Verde (P16) **Q3**: Marina View (P15) Canyon (P3) Pinkley (P19) Fairview (P7) Shalimar (P20) Harper (P9) Heller (P10) Vista (P26) Wilson (P28) **Ketchum-Libolt (P12)** Lions (P14) Q4: Jordan (P11) **Brentwood (P2)** 