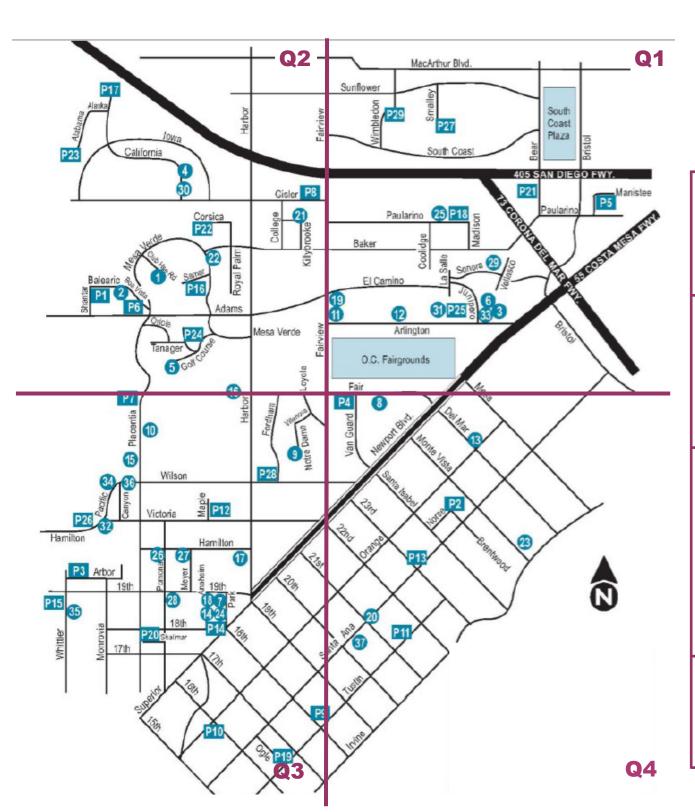

# Park Locations by Quadrant

**Q1**: Del Mesa (P5) **TeWinkle (P25)** Paularino (P18) Wakeham (P27) Shiffer (P21) Wimbledon (P29) **Q2**: Moon (P17) Balearic (P1) Smallwood (P22) Estancia (P6) Suburbia (P23) Gisler (P8) Tanager (P24) Mesa Verde (P16) **Q3**: Marina View (P15) Canyon (P3) Pinkley (P19) Fairview (P7) Shalimar (P20) Harper (P9) Heller (P10) Vista (P26) Wilson (P28) **Ketchum-Libolt (P12)** Lions (P14) Q4: Jordan (P11) **Brentwood (P2)** 