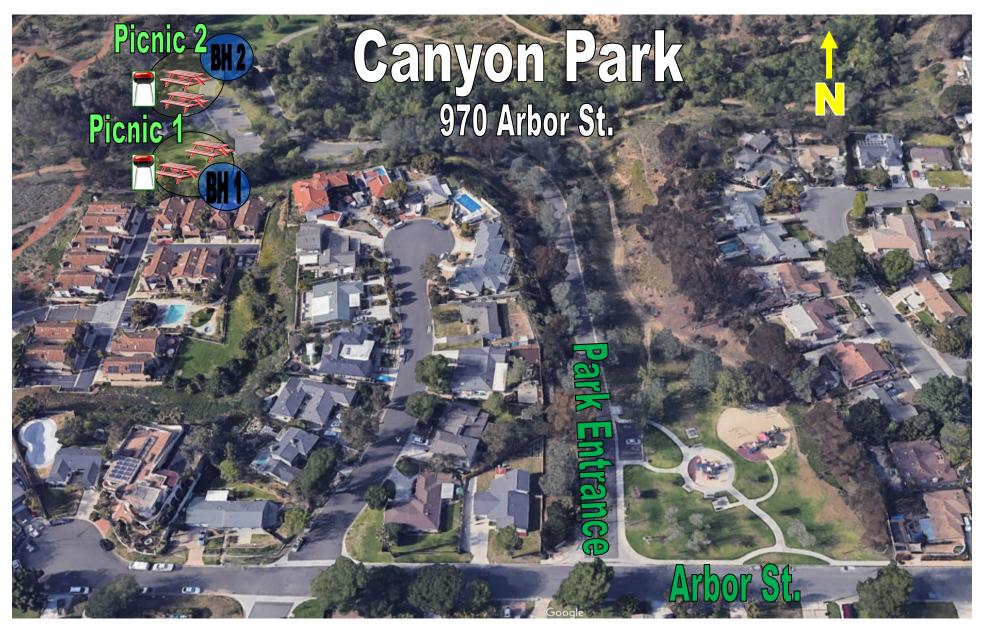

Civic Center (P4)

Lindbergh (P13)

**NO RESERVATIONS AT THIS PARK** 

\*25 person max at shelter

\*Picnic 1: 25 person max \*Picnic 2: 25 person max

**NO RESERVATIONS AT THIS PARK** 

\*50 person max at shelter \*25 max at Picnic 1, no BH allowed