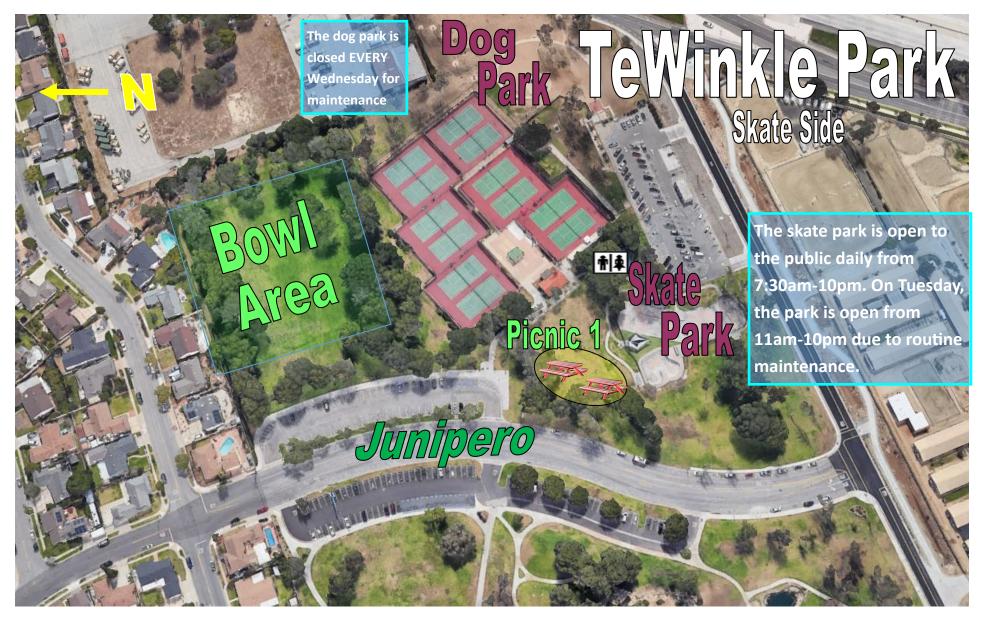

# Park Locations by Quadrant

**Q1**: Del Mesa (P5) **TeWinkle (P25)** Paularino (P18) Wakeham (P27) Shiffer (P21) Wimbledon (P29) **Q2**: Moon (P17) Balearic (P1) Smallwood (P22) Estancia (P6) Suburbia (P23) Gisler (P8) Tanager (P24) Mesa Verde (P16) **Q3**: Marina View (P15) Canyon (P3) Pinkley (P19) Fairview (P7) Shalimar (P20) Harper (P9) Heller (P10) Vista (P26) Wilson (P28) **Ketchum-Libolt (P12)** Lions (P14) Q4: Jordan (P11) **Brentwood (P2)** 

Civic Center (P4)

Lindbergh (P13)

**NO RESERVATIONS AT THIS PARK** 

\*25 person max at shelter

\*Picnic 1: 25 person max \*Picnic 2: 25 person max

**NO RESERVATIONS AT THIS PARK** 

\*50 person max at shelter \*25 max at Picnic 1, no BH allowed

\*Picnic 1: 50 person max \*Area 1: 51+, Requires Approval

\*25 person max at shelter

\*Requires Approval

\*25 person max at Picnic 1

\*25 person max at Picnic 1

\*Picnic 1: 50 person max

\*Picnic 2: 25 person max