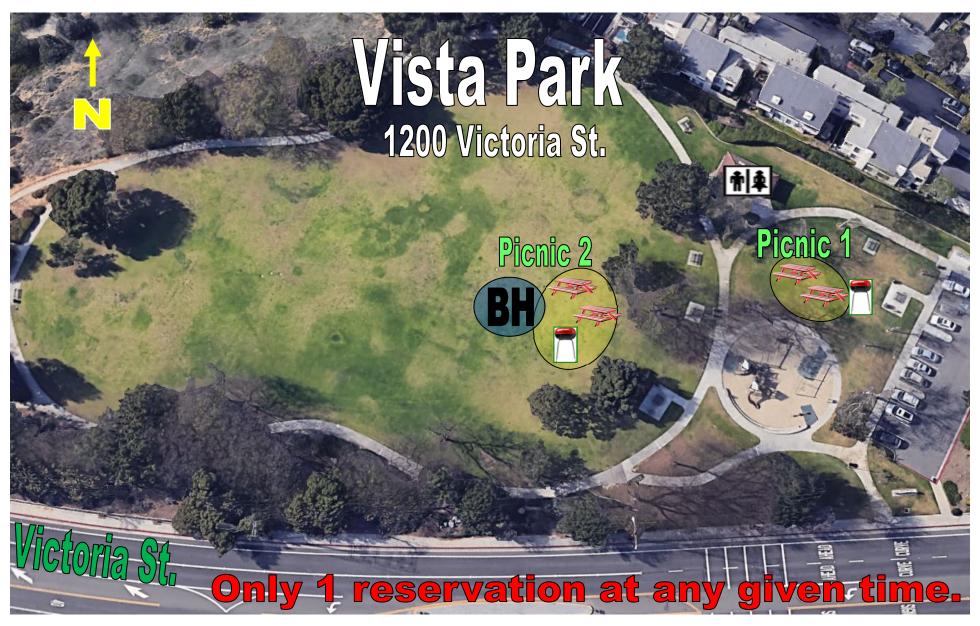

# Park Locations by Quadrant

**Q1**: Del Mesa (P5) **TeWinkle (P25)** Paularino (P18) Wakeham (P27) Shiffer (P21) Wimbledon (P29) **Q2**: Moon (P17) Balearic (P1) Smallwood (P22) Estancia (P6) Suburbia (P23) Gisler (P8) Tanager (P24) Mesa Verde (P16) **Q3**: Marina View (P15) Canyon (P3) Pinkley (P19) Fairview (P7) Shalimar (P20) Harper (P9) Heller (P10) Vista (P26) Wilson (P28) **Ketchum-Libolt (P12)** Lions (P14) Q4: Jordan (P11) **Brentwood (P2)** 

\*25 person max at Picnic 1

**NO RESERVATIONS AT THIS PARK** 

**NO RESERVATIONS AT THIS PARK** 

**NO RESERVATIONS AT THIS PARK** 

\*25 person max at shelter \*26-50 people with Open Area rental, Requires Approval

\*25 person max at shelter

\*25 person max at Picnic 1

\*25 person max at shelter \*26-50 people allowed with Area rental

\*25 person max at Picnic 1 \*25 person max at Picnic 2

**NO RESERVATIONS AT THIS PARK** 