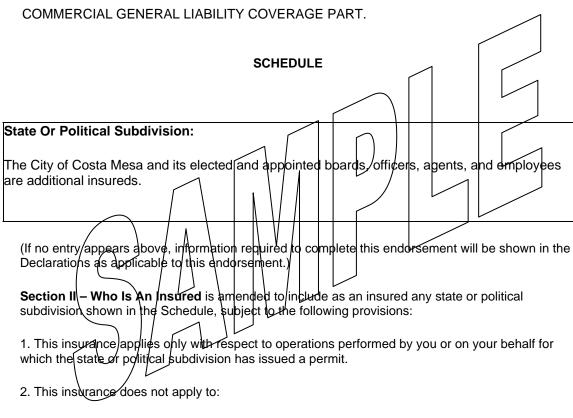

THIS ENDORSEMENT CHANGES THE POLICY. PLEASE READ IT CAREFULLY.

## ADDITIONAL INSURED – STATE OR POLITICAL SUBDIVISIONS - PERMIT

This endorsement modifies insurance provided under the following:

- a. "Bodily injury," "property damage" or "personal and advertising injury" arising out of operations performed for the state or municipality; or
- b. "Bodily injury" or "property damage" included within the "products-completed operations hazard".